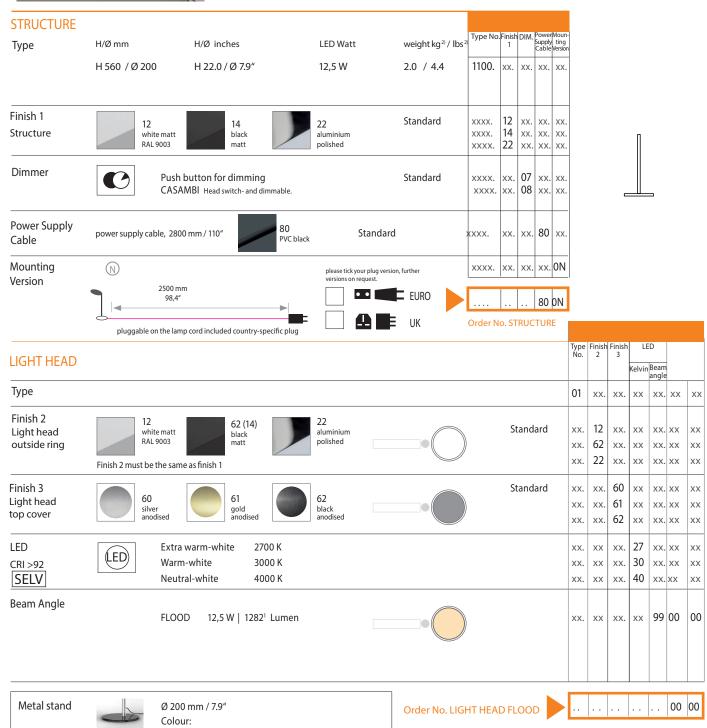

## SATTLER

GOLD GERMAN DESIGN AWARD

Design:

Productinformation: Aluminium structure with one light head and metal stand. The light head can be taken off and is fully adjustable

through a magnetic hinge system.

Ulrich Sattler | Michael Schmidt, Code2design

Finish 1, structure white (12) – Stand white (12) Finish 1, structure black (14) – Stand black (14)

Finish 1, structure polished (22) - Stand black (14)

Input voltage for all external power supply units and canopies is 100-240 VAC 50-60Hz

IP 20

Order No. Accessories (page 2)

Protection class III: only suitable for very low voltage supply ( <50V)

00 00 00