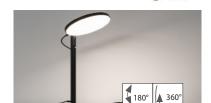

## SATTLER

GOLD GERMAN DESIGN AWARD

Design:

Productinformation: Aluminium structure with one light head and metal stand. The light head can be taken off and is fully adjustable

through a magnetic hinge system.