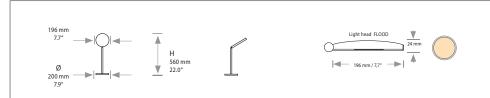

## SATTLER

GOLD GERMAN DESIGN AWARD

Design:

Productinformation: Aluminium structure with one light head and metal stand. The light head can be taken off and is fully adjustable

through a magnetic hinge system.