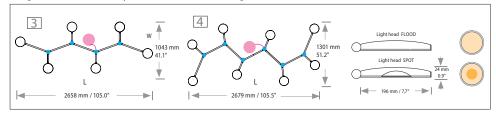

**AVVENI** 

PENDANT 6 | 8

180°

Product-

Aluminium structure with six / eight light heads.

Each light head can be taken off and is fully adjustable

information: through a magnetic hinge system. Light heads are available as flood or spot versions

(lenses with 26 and 34 degrees). Cable suspensions are adjustable.

Design: Ulrich Sattler | Michael Schmidt, Code2design

Luminaires are suitable for mounting on ordinary flammable materials, which have an inflammation point of at least 200° C./ 392° F.