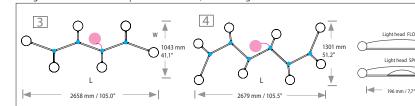

**AVVENI** 

PENDANT 6 | 8

180°

Product-

Aluminium structure with six / eight light heads.

Each light head can be taken off and is fully adjustable

information: through a magnetic hinge system. Light heads are available as flood or spot versions

(lenses with 26 and 34 degrees). Cable suspensions are adjustable.

Design: Ulrich Sattler | Michael Schmidt, Code2design

Luminaires are suitable for mounting on ordinary flammable materials, which have an inflammation point of at least 200° C./ 392° F.

## **AVVENI** PENDANT 6|8

Aluminium structure with six / eight light heads. Each light head can be taken off and is fully adjustable through a magnetic hinge system. Light heads are available as flood or spot versions Product-

information:

(lenses with 26 and 34 degrees). Cable suspensions are adjustable.

Ulrich Sattler | Michael Schmidt, Code2design Design: