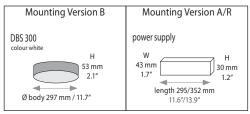

## **MOUNTING VERSION**

Input voltage for all external power supply units and canopies is 220-240 VAC 50/60 Hz