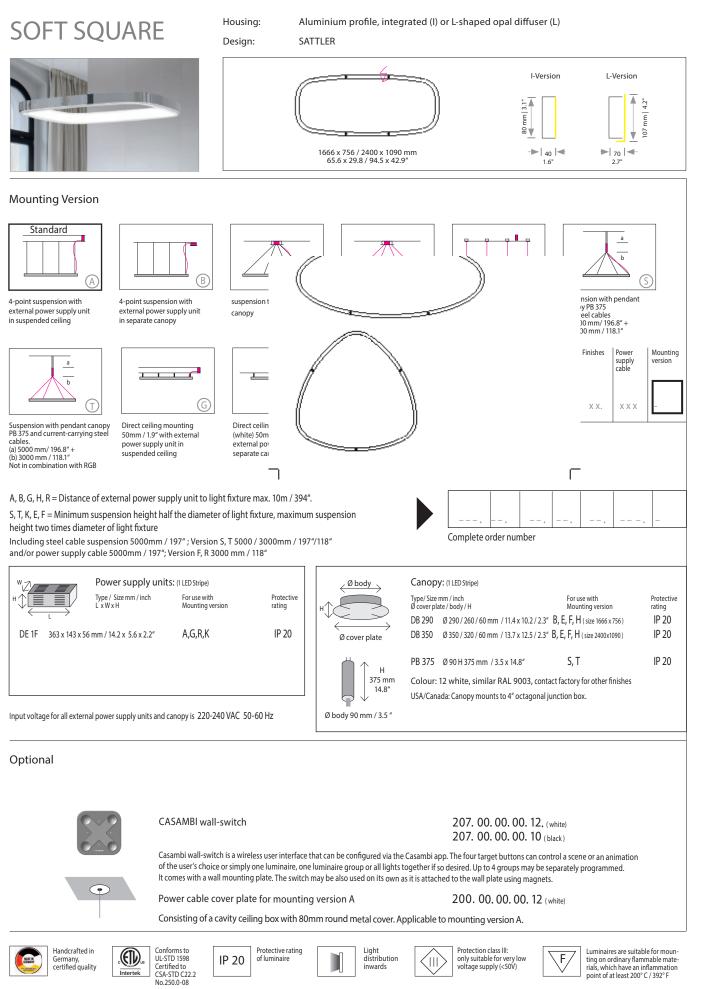

## SATTLER

| SOFT                                                        | SQUARE                                                                                                                                                                                                                                                                                                                                                                                                                                                                                                                                                                                                                                                                                                                                                                                                                                                                                                                                                                                                                                                                                                                                                                                                                                                                                                                                                                                                                                                                                                                                                                                                                                                                                                                                                                                                                                                                                                                                                                                                                                                                                                                                                                                                                                                                                                                                                                                                                                                                                                                                                                                                                                                                                                                                                                                                                                                                                                                            | Housing: Aluminium profile, integrated (l)<br>Design: SATTLER                                                                                                                                                                                                        | or L-shape                                               | d opal (                               | diffuser                                             | (L)                                        |                                                      |                                                                       |                            |
|-------------------------------------------------------------|-----------------------------------------------------------------------------------------------------------------------------------------------------------------------------------------------------------------------------------------------------------------------------------------------------------------------------------------------------------------------------------------------------------------------------------------------------------------------------------------------------------------------------------------------------------------------------------------------------------------------------------------------------------------------------------------------------------------------------------------------------------------------------------------------------------------------------------------------------------------------------------------------------------------------------------------------------------------------------------------------------------------------------------------------------------------------------------------------------------------------------------------------------------------------------------------------------------------------------------------------------------------------------------------------------------------------------------------------------------------------------------------------------------------------------------------------------------------------------------------------------------------------------------------------------------------------------------------------------------------------------------------------------------------------------------------------------------------------------------------------------------------------------------------------------------------------------------------------------------------------------------------------------------------------------------------------------------------------------------------------------------------------------------------------------------------------------------------------------------------------------------------------------------------------------------------------------------------------------------------------------------------------------------------------------------------------------------------------------------------------------------------------------------------------------------------------------------------------------------------------------------------------------------------------------------------------------------------------------------------------------------------------------------------------------------------------------------------------------------------------------------------------------------------------------------------------------------------------------------------------------------------------------------------------------------|----------------------------------------------------------------------------------------------------------------------------------------------------------------------------------------------------------------------------------------------------------------------|----------------------------------------------------------|----------------------------------------|------------------------------------------------------|--------------------------------------------|------------------------------------------------------|-----------------------------------------------------------------------|----------------------------|
|                                                             |                                                                                                                                                                                                                                                                                                                                                                                                                                                                                                                                                                                                                                                                                                                                                                                                                                                                                                                                                                                                                                                                                                                                                                                                                                                                                                                                                                                                                                                                                                                                                                                                                                                                                                                                                                                                                                                                                                                                                                                                                                                                                                                                                                                                                                                                                                                                                                                                                                                                                                                                                                                                                                                                                                                                                                                                                                                                                                                                   | 1666 x 756 / 2400 x 1090 mm<br>65.6 x 29.8 / 94.5 x 42.9"                                                                                                                                                                                                            | )                                                        |                                        |                                                      |                                            | [<br>▶                                               | -Version                                                              |                            |
| Sizes                                                       | Size: L x W x H mm                                                                                                                                                                                                                                                                                                                                                                                                                                                                                                                                                                                                                                                                                                                                                                                                                                                                                                                                                                                                                                                                                                                                                                                                                                                                                                                                                                                                                                                                                                                                                                                                                                                                                                                                                                                                                                                                                                                                                                                                                                                                                                                                                                                                                                                                                                                                                                                                                                                                                                                                                                                                                                                                                                                                                                                                                                                                                                                | Inches LED Watt Lumen <sup>1)</sup> Weight <sup>2)</sup> kg/lbs                                                                                                                                                                                                      | Item No.                                                 | LED                                    | Dimming                                              | LED                                        | Finishes                                             | Power<br>supply                                                       | Mounting version           |
| I -Version<br>L-Version                                     | 1666 x 756 x 80<br>2400 x 1090 x 80<br>1666 x 756 x 107<br>2400 x 1090 x 107                                                                                                                                                                                                                                                                                                                                                                                                                                                                                                                                                                                                                                                                                                                                                                                                                                                                                                                                                                                                                                                                                                                                                                                                                                                                                                                                                                                                                                                                                                                                                                                                                                                                                                                                                                                                                                                                                                                                                                                                                                                                                                                                                                                                                                                                                                                                                                                                                                                                                                                                                                                                                                                                                                                                                                                                                                                      | 65.6 x 29.8 x 3.1   87   5.816   9 / 20.0     94.5 x 42.9 x 3.1   120   8.481   12 / 26.5     65.6 x 29.8 x 4.2   87   6.309   11,5 / 25.5     94.5 x 42.9 x 4.2   120   9.152   12,5 / 27.5                                                                         | 825.<br>837.<br>824.<br>836.                             | X X.<br>X X.<br>X X.<br>X X.           | X X.<br>X X.<br>X X.<br>X X.<br>X X.                 | X X.<br>X X.<br>X X.<br>X X.<br>X X.       | X X.<br>X X.<br>X X.<br>X X.                         | cable<br>X X X.<br>X X X.<br>X X X.<br>X X X.<br>X X X.               | X<br>X<br>X<br>X           |
| LED<br>CRI > 90<br>Mac Adam 3<br>SELV<br>L80 B10 100.000 I  | h                                                                                                                                                                                                                                                                                                                                                                                                                                                                                                                                                                                                                                                                                                                                                                                                                                                                                                                                                                                                                                                                                                                                                                                                                                                                                                                                                                                                                                                                                                                                                                                                                                                                                                                                                                                                                                                                                                                                                                                                                                                                                                                                                                                                                                                                                                                                                                                                                                                                                                                                                                                                                                                                                                                                                                                                                                                                                                                                 | Neutral-white 4000 K   Warm-white 30000K   Extra warm-white 2700 K   Tunable white* 2700 - 6500 K   RGB colour control* 4000 K   RGB + Neutral-White* 4000 K   *(only in combination with diateming DALI, CASAMBI)   Combinations up to two striptes of LED possible | x x x.<br>x x x.<br>x x x.<br>x x x.<br>x x x.<br>x x x. | 40.<br>30.<br>27.<br>80.<br>60.<br>60. | x x.<br>x x.<br>x x.<br>x x.<br>x x.<br>x x.<br>x x. | x x.<br>x x.<br>x x.<br>x x.<br>00.<br>40. | x x.<br>x x.<br>x x.<br>x x.<br>x x.<br>x x.<br>x x. | x x x.<br>x x x.<br>x x x.<br>x x x.<br>x x x.<br>x x x.<br>x x x.    | X<br>X<br>X<br>X<br>X<br>X |
| Dimming                                                     | Standard:   Optional:                                                                                                                                                                                                                                                                                                                                                                                                                                                                                                                                                                                                                                                                                                                                                                                                                                                                                                                                                                                                                                                                                                                                                                                                                                                                                                                                                                                                                                                                                                                                                                                                                                                                                                                                                                                                                                                                                                                                                                                                                                                                                                                                                                                                                                                                                                                                                                                                                                                                                                                                                                                                                                                                                                                                                                                                                                                                                                             | Without Dimmer<br>0 - 10 V<br>DALI<br>CASAMBI                                                                                                                                                                                                                        | x x x.<br>x x x.<br>x x x.<br>x x x.<br>x x x.           | x x.<br>x x.<br>x x.<br>x x.<br>x x.   | 01.<br>51.<br>61.<br>81.                             | 00.<br>00J<br>00.<br>00.                   | x x.<br>x x.<br>x x.<br>x x.<br>x x.                 | x x x.<br>x x x.<br>x x x.<br>x x x.<br>x x x.                        | X<br>X<br>X<br>X           |
| Finish<br>Standard:                                         | 12<br>white, pow-<br>der coated,<br>similar<br>RAL 9003<br>Optional<br>(Premium)                                                                                                                                                                                                                                                                                                                                                                                                                                                                                                                                                                                                                                                                                                                                                                                                                                                                                                                                                                                                                                                                                                                                                                                                                                                                                                                                                                                                                                                                                                                                                                                                                                                                                                                                                                                                                                                                                                                                                                                                                                                                                                                                                                                                                                                                                                                                                                                                                                                                                                                                                                                                                                                                                                                                                                                                                                                  | wille bolders                                                                                                                                                                                                                                                        | ) xxx.                                                   | x x.                                   | x x.                                                 | x x.                                       |                                                      | x x x.                                                                | x                          |
| *hnish No. 32 crcc<br>Power<br>supply<br>cable<br>Standard: | adile black only suitable for L-Vers<br>Z 70<br>Silver Optional:                                                                                                                                                                                                                                                                                                                                                                                                                                                                                                                                                                                                                                                                                                                                                                                                                                                                                                                                                                                                                                                                                                                                                                                                                                                                                                                                                                                                                                                                                                                                                                                                                                                                                                                                                                                                                                                                                                                                                                                                                                                                                                                                                                                                                                                                                                                                                                                                                                                                                                                                                                                                                                                                                                                                                                                                                                                                  | ion<br>Z 71<br>white<br>Z 72<br>grey<br>Z 72<br>grey<br>Z 73<br>black<br>Without<br>power<br>cable<br>000<br>Current-carrying F, R, T, K                                                                                                                             | ×××.                                                     | X X.                                   | x x.                                                 | x x.                                       | x x.                                                 |                                                                       | x                          |
| Germ Germ                                                   | dcrafted in<br>hany,<br>fied quality<br>Intertek<br>Conform<br>UL-STD<br>Conform<br>UL-STD<br>Conform<br>UL-STD<br>Conform<br>UL-STD<br>Conform<br>UL-STD<br>Conform<br>UL-STD<br>Conform<br>UL-STD<br>Conform<br>UL-STD<br>Conform<br>UL-STD<br>Conform<br>UL-STD<br>Conform<br>UL-STD<br>Conform<br>UL-STD<br>Conform<br>UL-STD<br>Conform<br>UL-STD<br>Conform<br>UL-STD<br>Conform<br>UL-STD<br>Conform<br>UL-STD<br>Conform<br>UL-STD<br>Conform<br>UL-STD<br>Conform<br>UL-STD<br>Conform<br>UL-STD<br>Conform<br>Conform<br>UL-STD<br>Conform<br>Conform<br>Conform<br>Conform<br>Conform<br>Conform<br>Conform<br>Conform<br>Conform<br>Conform<br>Conform<br>Conform<br>Conform<br>Conform<br>Conform<br>Conform<br>Conform<br>Conform<br>Conform<br>Conform<br>Conform<br>Conform<br>Conform<br>Conform<br>Conform<br>Conform<br>Conform<br>Conform<br>Conform<br>Conform<br>Conform<br>Conform<br>Conform<br>Conform<br>Conform<br>Conform<br>Conform<br>Conform<br>Conform<br>Conform<br>Conform<br>Conform<br>Conform<br>Conform<br>Conform<br>Conform<br>Conform<br>Conform<br>Conform<br>Conform<br>Conform<br>Conform<br>Conform<br>Conform<br>Conform<br>Conform<br>Conform<br>Conform<br>Conform<br>Conform<br>Conform<br>Conform<br>Conform<br>Conform<br>Conform<br>Conform<br>Conform<br>Conform<br>Conform<br>Conform<br>Conform<br>Conform<br>Conform<br>Conform<br>Conform<br>Conform<br>Conform<br>Conform<br>Conform<br>Conform<br>Conform<br>Conform<br>Conform<br>Conform<br>Conform<br>Conform<br>Conform<br>Conform<br>Conform<br>Conform<br>Conform<br>Conform<br>Conform<br>Conform<br>Conform<br>Conform<br>Conform<br>Conform<br>Conform<br>Conform<br>Conform<br>Conform<br>Conform<br>Conform<br>Conform<br>Conform<br>Conform<br>Conform<br>Conform<br>Conform<br>Conform<br>Conform<br>Conform<br>Conform<br>Conform<br>Conform<br>Conform<br>Conform<br>Conform<br>Conform<br>Conform<br>Conform<br>Conform<br>Conform<br>Conform<br>Conform<br>Conform<br>Conform<br>Conform<br>Conform<br>Conform<br>Conform<br>Conform<br>Conform<br>Conform<br>Conform<br>Conform<br>Conform<br>Conform<br>Conform<br>Conform<br>Conform<br>Conform<br>Conform<br>Conform<br>Conform<br>Conform<br>Conform<br>Conform<br>Conform<br>Conform<br>Conform<br>Conform<br>Conform<br>Conform<br>Conform<br>Conform<br>Conform<br>Conform<br>Conform<br>Conform<br>Conform<br>Conform<br>Conform<br>Conform<br>Conform<br>Conform<br>Conform<br>Conform<br>Conform<br>Conform<br>Conform<br>Conform<br>Conform<br>Conform<br>Conform<br>Conform<br>Conform<br>Conform<br>Conform<br>Conform<br>Conform<br>Conform<br>Conform<br>Conform<br>Conform<br>Conform<br>Conform<br>Conform<br>Conform<br>Conform<br>Conform<br>Conform<br>Conform<br>Conform<br>Conform<br>Conform<br>Conform<br>Conform<br>Conform<br>Conform<br>Conform<br>Conform<br>Conform<br>Conform<br>Conform<br>Conform<br>Conform<br>Conf | 1598 IP 20 of luminaire distribution inwards                                                                                                                                                                                                                         | Protection<br>only suitab<br>voltage su                  | le for very<br>pply (<50V              |                                                      | F                                          | ting on o<br>rials, whi<br>point of a                | es are suitable<br>rdinary flamm<br>ch have an inf<br>at least 200° C | nable mate-<br>flammation  |