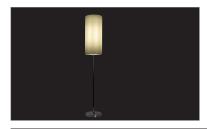

## LA BELLA FLOOR LAMP

Housing: Design: Pole and foot plate silver or stainless steel. Lampshade cream white.

Design: SATTLER

| C:                 | Size: Ø x H mm                                                     | Inches                     | Watt         |                  | Lumen 1)        | Item No.     | LED          | Dimming      | LED          | Finish       | Power supply cable | Mounting version |
|--------------------|--------------------------------------------------------------------|----------------------------|--------------|------------------|-----------------|--------------|--------------|--------------|--------------|--------------|--------------------|------------------|
| Sizes              | Ø 340 x 2050 mm<br>Ø 340 x 2050 mm                                 | 13.3 /80.7"<br>13.3 /80.7" |              |                  | 9.600<br>19.200 | 312.<br>312. | x x.<br>x x. | × 4.<br>× 8. | x x.<br>x x. | x x.<br>x x. | x x.<br>x x.       | X<br>X           |
| Light              | Standa                                                             | rd: Warm-wh                | nite         | 3000 K           |                 | xxx.         | 30.          | X X.         | 00.          | XX.          | XXX.               | X                |
| Colour             | Option                                                             | al: Extra-wa<br>Neutral-v  |              | 2700 K<br>4000 K |                 | xxx.<br>xxx. | 27.<br>40.   | x x.<br>x x. | 00.<br>00.   | x x.<br>x x. | x x x.<br>x x x.   | X<br>X           |
| Dimming            |                                                                    | Dimmabl                    | e            | LED              |                 | xxx.         | XX.          | 6 x.         | x x.         | XX.          | XX.                | Х                |
| Finishes Standard: | 16 Option                                                          | al: 19                     | eel          |                  |                 | xxx.         | x x.         | XX           | xx.          |              | xx.                | Х                |
| Power supply cable | Z 91                                                               |                            |              |                  |                 |              |              |              |              |              |                    |                  |
|                    | PVC cable transparent<br>2000 mm / 78.7"<br>switch under lampshade | =                          | 2000 mm / 78 | .7"              |                 | xxx.         | xx.          | XX.          | XX.          | XX.          | Z91.               | N                |