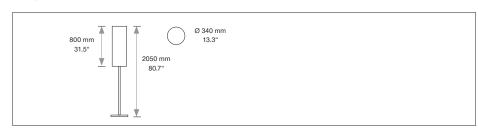

## LA BELLA FLOOR LAMP

Housing: Design: Pole and foot plate silver or stainless steel. Lampshade cream white.

Design: SATTLER

| C:                 | Size: Ø x H mm                                                     | Inches                     | Watt         |                  | Lumen 1)        | Item No.     | LED          | Dimming      | LED          | Finish       | Power supply cable | Mounting version |
|--------------------|--------------------------------------------------------------------|----------------------------|--------------|------------------|-----------------|--------------|--------------|--------------|--------------|--------------|--------------------|------------------|
| Sizes              | Ø 340 x 2050 mm<br>Ø 340 x 2050 mm                                 | 13.3 /80.7"<br>13.3 /80.7" |              |                  | 9.600<br>19.200 | 312.<br>312. | x x.<br>x x. | × 4.<br>× 8. | x x.<br>x x. | x x.<br>x x. | x x.<br>x x.       | X<br>X           |
| Light              | Standa                                                             | rd: Warm-wh                | nite         | 3000 K           |                 | xxx.         | 30.          | X X.         | 00.          | XX.          | XXX.               | X                |
| Colour             | Option                                                             | al: Extra-wa<br>Neutral-v  |              | 2700 K<br>4000 K |                 | xxx.<br>xxx. | 27.<br>40.   | x x.<br>x x. | 00.<br>00.   | x x.<br>x x. | x x x.<br>x x x.   | X<br>X           |
| Dimming            |                                                                    | Dimmabl                    | e            | LED              |                 | xxx.         | XX.          | 6 x.         | x x.         | XX.          | XX.                | Х                |
| Finishes Standard: | 16 Option                                                          | al: 19                     | eel          |                  |                 | xxx.         | x x.         | XX           | xx.          |              | xx.                | Х                |
| Power supply cable | Z 91                                                               |                            |              |                  |                 |              |              |              |              |              |                    |                  |
|                    | PVC cable transparent<br>2000 mm / 78.7"<br>switch under lampshade | =                          | 2000 mm / 78 | .7"              |                 | xxx.         | xx.          | XX.          | XX.          | XX.          | Z91.               | N                |