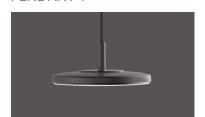

## **AVVENI**

PENDANT 1

Product- Aluminium housing. Light heads are available as flood or spot versions

information: (lenses with 26 and 34 degrees).

Design: Ulrich Sattler | Michael Schmidt, Code2design

Protective rating