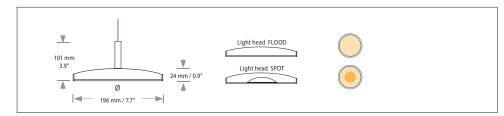

## **AVVENI**

PENDANT 1

Product- Aluminium housing. Light heads are available as flood or spot versions

information: (lenses with 26 and 34 degrees).

Design: Ulrich Sattler | Michael Schmidt, Code2design

Protective rating