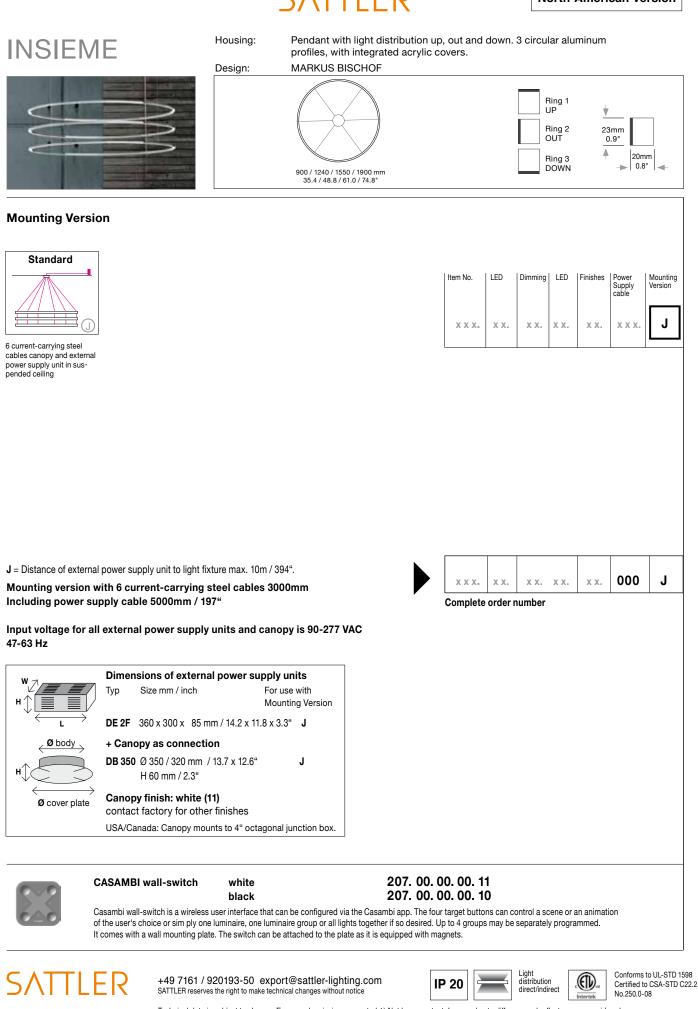

## SATTLER

101

|                                        |                                                  | Design:                                                     | Housing: Pendant with light distribution up, out and down profiles, with integrated acrylic covers. Design: MARKUS BISCHOF                                                                                                                                                                                                                                                                                                                                                                                                                                                                                                                                                                                                                                                                                                                                                                                                                                                                                                                                                                                                                                                                                                                                                                                                                                                                                                                                                                                                                                                                                                                                                                                                                                                                                                                                                                                                                                                                                                                                                                                                                                                                                                                                                                                                                                                                                                                                                                                                                                                                                                                                                                                                                                                                                                                                                                                            |                                       |                                                             |                                      |                                      |                                      | Ring 1<br>UP<br>Ring 2<br>QUT<br>0.9" |                                      |                                                |                     |
|----------------------------------------|--------------------------------------------------|-------------------------------------------------------------|-----------------------------------------------------------------------------------------------------------------------------------------------------------------------------------------------------------------------------------------------------------------------------------------------------------------------------------------------------------------------------------------------------------------------------------------------------------------------------------------------------------------------------------------------------------------------------------------------------------------------------------------------------------------------------------------------------------------------------------------------------------------------------------------------------------------------------------------------------------------------------------------------------------------------------------------------------------------------------------------------------------------------------------------------------------------------------------------------------------------------------------------------------------------------------------------------------------------------------------------------------------------------------------------------------------------------------------------------------------------------------------------------------------------------------------------------------------------------------------------------------------------------------------------------------------------------------------------------------------------------------------------------------------------------------------------------------------------------------------------------------------------------------------------------------------------------------------------------------------------------------------------------------------------------------------------------------------------------------------------------------------------------------------------------------------------------------------------------------------------------------------------------------------------------------------------------------------------------------------------------------------------------------------------------------------------------------------------------------------------------------------------------------------------------------------------------------------------------------------------------------------------------------------------------------------------------------------------------------------------------------------------------------------------------------------------------------------------------------------------------------------------------------------------------------------------------------------------------------------------------------------------------------------------------|---------------------------------------|-------------------------------------------------------------|--------------------------------------|--------------------------------------|--------------------------------------|---------------------------------------|--------------------------------------|------------------------------------------------|---------------------|
|                                        |                                                  |                                                             | 900 / 1240 / 1550 / 1900 mm<br>35.4 / 48.8 / 61.0 / 74.8"                                                                                                                                                                                                                                                                                                                                                                                                                                                                                                                                                                                                                                                                                                                                                                                                                                                                                                                                                                                                                                                                                                                                                                                                                                                                                                                                                                                                                                                                                                                                                                                                                                                                                                                                                                                                                                                                                                                                                                                                                                                                                                                                                                                                                                                                                                                                                                                                                                                                                                                                                                                                                                                                                                                                                                                                                                                             |                                       |                                                             |                                      |                                      |                                      | Ring 3<br>DOWN                        | 20mm<br>0.8"                         |                                                |                     |
|                                        | Size: Ø mm                                       | inches                                                      | LED Watt                                                                                                                                                                                                                                                                                                                                                                                                                                                                                                                                                                                                                                                                                                                                                                                                                                                                                                                                                                                                                                                                                                                                                                                                                                                                                                                                                                                                                                                                                                                                                                                                                                                                                                                                                                                                                                                                                                                                                                                                                                                                                                                                                                                                                                                                                                                                                                                                                                                                                                                                                                                                                                                                                                                                                                                                                                                                                                              | Lumen <sup>1)</sup> we                | ight kg <sup>2)</sup> / Ibs <sup>2)</sup>                   | Item No.                             | LED                                  | Dimming                              | LED                                   | Finishes                             | Power<br>Supply<br>cable                       | Mounting<br>Version |
| Sizes                                  | Ø 900 mm<br>Ø 1240 mm<br>Ø 1550 mm<br>Ø 1900 mm* | 35.4"<br>48.8"<br>61.0"<br>74.8"                            | 165<br>216<br>264<br>234                                                                                                                                                                                                                                                                                                                                                                                                                                                                                                                                                                                                                                                                                                                                                                                                                                                                                                                                                                                                                                                                                                                                                                                                                                                                                                                                                                                                                                                                                                                                                                                                                                                                                                                                                                                                                                                                                                                                                                                                                                                                                                                                                                                                                                                                                                                                                                                                                                                                                                                                                                                                                                                                                                                                                                                                                                                                                              | 8.163<br>10.680<br>12.338<br>15.736   | 5.0 / 11.0<br>7.0 / 15.4<br>9.0 / 19.8<br>11.0 / 24.2       | 762.<br>765.<br>766.<br>763.         | x x.<br>x x.<br>x x.<br>x x.<br>x x. | x x.<br>x x.<br>x x.<br>x x.<br>x x. | x x.<br>x x.<br>x x.<br>x x.<br>x x.  | x x.<br>x x.<br>x x.<br>x x.<br>x x. | X X X.<br>X X X.<br>X X X.<br>X X X.           | x<br>x<br>x<br>x    |
| *CRI > 80                              |                                                  |                                                             |                                                                                                                                                                                                                                                                                                                                                                                                                                                                                                                                                                                                                                                                                                                                                                                                                                                                                                                                                                                                                                                                                                                                                                                                                                                                                                                                                                                                                                                                                                                                                                                                                                                                                                                                                                                                                                                                                                                                                                                                                                                                                                                                                                                                                                                                                                                                                                                                                                                                                                                                                                                                                                                                                                                                                                                                                                                                                                                       |                                       |                                                             |                                      | <u> </u>                             |                                      |                                       |                                      |                                                |                     |
| LED<br>24V<br>CRI > 90<br>*CRI > 80    | LED                                              | Warm-white<br>Neutral-white<br>Extra warm-v<br>Extra warm-v | white                                                                                                                                                                                                                                                                                                                                                                                                                                                                                                                                                                                                                                                                                                                                                                                                                                                                                                                                                                                                                                                                                                                                                                                                                                                                                                                                                                                                                                                                                                                                                                                                                                                                                                                                                                                                                                                                                                                                                                                                                                                                                                                                                                                                                                                                                                                                                                                                                                                                                                                                                                                                                                                                                                                                                                                                                                                                                                                 | 3000 K<br>4000 K<br>2700 K<br>2200 K* | <b>(Standard)</b><br>(Optional)<br>(Optional)<br>(Optional) | X X X.<br>X X X.<br>X X X.<br>X X X. | 63.<br>69.<br>61.<br>22.             | x x.<br>x x.<br>x x.<br>x x.         | x x.<br>x x.<br>x x.<br>x x.          | x x.<br>x x.<br>x x.<br>x x.         | x x x.<br>x x x.<br>x x x.<br>x x x.           | x<br>x<br>x         |
| Dimming                                | C                                                | DMX<br>LUTRON (cor<br>Dimmable Ca<br>Bluetooth 4.0 re       | Dimmable 0 - 10 V       (S         DMX       (O         UTRON (contact factory)       (O         Dimmable CASAMBI       (O         Pluetooth 4.0 remote control through app.       (O         vailable Starting 3rd quarter 2017       (O                                                                                                                                                                                                                                                                                                                                                                                                                                                                                                                                                                                                                                                                                                                                                                                                                                                                                                                                                                                                                                                                                                                                                                                                                                                                                                                                                                                                                                                                                                                                                                                                                                                                                                                                                                                                                                                                                                                                                                                                                                                                                                                                                                                                                                                                                                                                                                                                                                                                                                                                                                                                                                                                             |                                       |                                                             | x x x.<br>x x x.<br>x x x.<br>x x x. | x x.<br>x x.<br>x x.<br>x x.<br>x x. | 51.<br>31.<br>71.<br>81.             | 00.<br>00.<br>00.<br>00.              | x x.<br>x x.<br>x x.<br>x x.<br>x x. | x x x.<br>x x x.<br>x x x.<br>x x x.<br>x x x. | x<br>x<br>x<br>x    |
| Finishes<br>(Standard)                 | 11<br>white (Optional)                           | aluminum bru                                                | sh-finished anthrac<br>ninum anthrac<br>anthrac<br>anthrac<br>anthrac<br>anthrac<br>anthrac<br>anthrac<br>anthrac<br>anthrac<br>anthrac<br>anthrac<br>anthrac<br>anthrac<br>anthrac<br>anthrac<br>anthrac<br>anthrac<br>anthrac<br>anthrac<br>anthrac<br>anthrac<br>anthrac<br>anthrac<br>anthrac<br>anthrac<br>anthrac<br>anthrac<br>anthrac<br>anthrac<br>anthrac<br>anthrac<br>anthrac<br>anthrac<br>anthrac<br>anthrac<br>anthrac<br>anthrac<br>anthrac<br>anthrac<br>anthrac<br>anthrac<br>anthrac<br>anthrac<br>anthrac<br>anthrac<br>anthrac<br>anthrac<br>anthrac<br>anthrac<br>anthrac<br>anthrac<br>anthrac<br>anthrac<br>anthrac<br>anthrac<br>anthrac<br>anthrac<br>anthrac<br>anthrac<br>anthrac<br>anthrac<br>anthrac<br>anthrac<br>anthrac<br>anthrac<br>anthrac<br>anthrac<br>anthrac<br>anthrac<br>anthrac<br>anthrac<br>anthrac<br>anthrac<br>anthrac<br>anthrac<br>anthrac<br>anthrac<br>anthrac<br>anthrac<br>anthrac<br>anthrac<br>anthrac<br>anthrac<br>anthrac<br>anthrac<br>anthrac<br>anthrac<br>anthrac<br>anthrac<br>anthrac<br>anthrac<br>anthrac<br>anthrac<br>anthrac<br>anthrac<br>anthrac<br>anthrac<br>anthrac<br>anthrac<br>anthrac<br>anthrac<br>anthrac<br>anthrac<br>anthrac<br>anthrac<br>anthrac<br>anthrac<br>anthrac<br>anthrac<br>anthrac<br>anthrac<br>anthrac<br>anthrac<br>anthrac<br>anthrac<br>anthrac<br>anthrac<br>anthrac<br>anthrac<br>anthrac<br>anthrac<br>anthrac<br>anthrac<br>anthrac<br>anthrac<br>anthrac<br>anthrac<br>anthrac<br>anthrac<br>anthrac<br>anthrac<br>anthrac<br>anthrac<br>anthrac<br>anthrac<br>anthrac<br>anthrac<br>anthrac<br>anthrac<br>anthrac<br>anthrac<br>anthrac<br>anthrac<br>anthrac<br>anthrac<br>anthrac<br>anthrac<br>anthrac<br>anthrac<br>anthrac<br>anthrac<br>anthrac<br>anthrac<br>anthrac<br>anthrac<br>anthrac<br>anthrac<br>anthrac<br>anthrac<br>anthrac<br>anthrac<br>anthrac<br>anthrac<br>anthrac<br>anthrac<br>anthrac<br>anthrac<br>anthrac<br>anthrac<br>anthrac<br>anthrac<br>anthrac<br>anthrac<br>anthrac<br>anthrac<br>anthrac<br>anthrac<br>anthrac<br>anthrac<br>anthrac<br>anthrac<br>anthrac<br>anthrac<br>anthrac<br>anthrac<br>anthrac<br>anthrac<br>anthrac<br>anthrac<br>anthrac<br>anthrac<br>anthrac<br>anthrac<br>anthrac<br>anthrac<br>anthrac<br>anthrac<br>anthrac<br>anthrac<br>anthrac<br>anthrac<br>anthrac<br>anthrac<br>anthrac<br>anthrac<br>anthrac<br>anthrac<br>anthrac<br>anthrac<br>anthrac<br>anthrac<br>anthrac<br>anthrac<br>anthrac<br>anthrac<br>anthrac<br>anthrac<br>anthrac<br>anthrac<br>anthrac<br>anthrac<br>anthrac<br>anthrac<br>anthrac<br>anthrac<br>anthrac<br>anthrac<br>anthrac<br>anthrac<br>anthrac<br>anthrac<br>anthrac<br>anthrac<br>anthrac<br>anthrac<br>anthrac<br>anthrac<br>anthrac<br>anthrac<br>anthrac<br>anthrac<br>anthrac<br>anthrac<br>anthrac<br>anthrac<br>anthrac<br>anthrac<br>anthrac<br>anthrac<br>anthrac<br>anthrac<br>anthrac<br>anth | black<br>38                           | fine textured<br><b>10</b><br>black<br>fine textured        | x x x.                               | x x.                                 | x x.                                 | x x.                                  |                                      | x x x.                                         | x                   |
| Power<br>Supply<br>Cable<br>(Standard) | <b>000</b><br>without<br>Mounting<br>Version J   |                                                             |                                                                                                                                                                                                                                                                                                                                                                                                                                                                                                                                                                                                                                                                                                                                                                                                                                                                                                                                                                                                                                                                                                                                                                                                                                                                                                                                                                                                                                                                                                                                                                                                                                                                                                                                                                                                                                                                                                                                                                                                                                                                                                                                                                                                                                                                                                                                                                                                                                                                                                                                                                                                                                                                                                                                                                                                                                                                                                                       |                                       | om finish                                                   | x x x.                               | x x.                                 | x x.                                 | x x.                                  | x x.                                 | 000                                            | x                   |